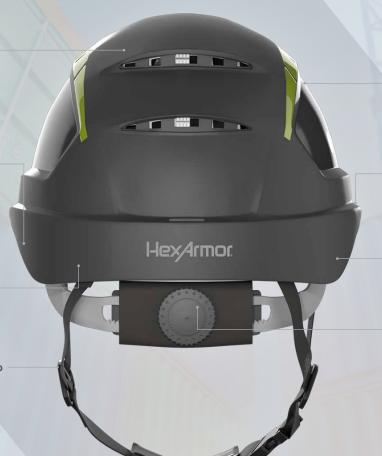

## Ceros® XP450A

The HexArmor® Ceros® XP450A safety helmet brings you a technologically advanced short brim, vented safety helmet with removable four-point chin strap. Complete with a pre-assembled six-point suspension system, adjustable airflow vents, and a versatile lineup of protection accessories.

**Premium HDPE material shell** offers high level of protection and durability

Premium, moisture-resistant, removable sweatband that extends from ear-to-ear

**Short brim** provides greater upward field of vision

Removable four-point chin strap

HexVent® system design allows air to enter the front of the helmet and exit through the back for a cool, comfortable fit

Slots for easy-to-integrate protection accessories, HexArmor® face shields and earmuffs

**Unique back-of-head coverage** offers up to 17%\* more protection

SwiftLock® One-handed padded wheel ratchet is padded for comfort and easy size adjustment

RED WING
SHOES® Da

David Hull - Key Account Manager 612.802.4299 david.hull@redwingshoes.com