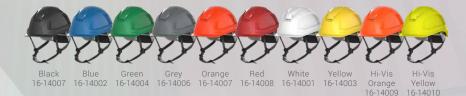

lmet with removable four-point chin strap. Complete with a pre-assembled six-point suspension system, adjustable airflow vents, and a versatile lineup of protection accessories.

**Premium HDPE material shell** offers high level of protection and durability

Premium, moisture-resistant, removable sweatband that extends from ear-to-ear

**Short brim** provides greater upward field of vision

Removable four-point chin strap



HexVent® system design allows air to enter the front of the helmet and exit through the back for a cool, comfortable fit

Slots for easy-to-integrate protection accessories, HexArmor® face shields and earmuffs

**Unique back-of-head coverage** offers up to 17%\* more protection

SwiftLock® One-handed padded wheel ratchet is padded for comfort and easy size adjustment



RED WING
SHOES® Da

David Hull - Key Account Manager 612.802.4299 david.hull@redwingshoes.com

david.nungitedwingshoes.



Ceros® XP450A safety helmet brings you a technologically advanced short brimmed, non-vented safety helmet with removable four-point chin strap. Complete with a pre-assembled, ix-point suspension system, fully enclosed shell, and a versatile ineup of protection accessories.

\*The top four competitive North American helmets were compared in testing